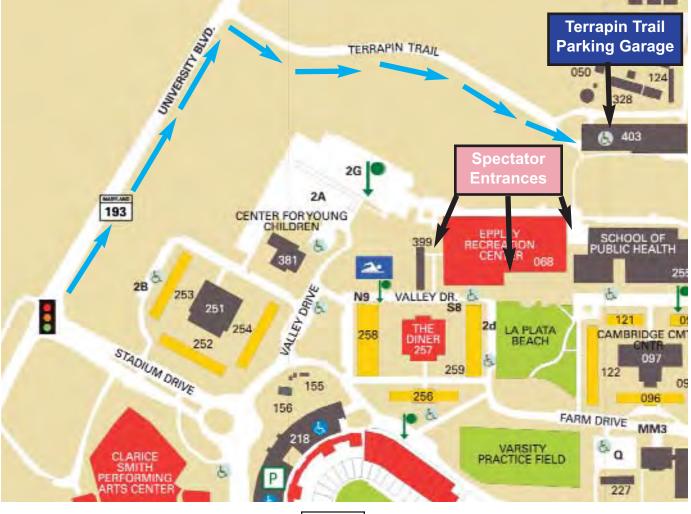

#### From the I-95/I-495 Capital Beltway:

Take Exit 25 (US Rte. 1- South) for approximately a mile. Bear right onto MD Rte. 193 - West (University Boulevard).
At second light, make a U-turn at Stadium Drive. Take immediate next right hand turn onto Terrapin Trail.
Follow Terrapin Trail to the Terrapin Trail Parking Garage behind the Rec Center. This garage is free after 4 PM on weekdays and all day on Saturday, unless a special event is occuring.

 Meters by the Eppley Recreation Center are in effect Monday through Friday from 7 AM - 10 PM and are free on the weekends unless reserved for an event.

Unless you pay are paying at a meter, you must park in Terrapin Trail Garage or risk being ticketed. ~ Go to map on the next page for additional parking directions and information.

#### Unless you pay are paying at a meter, you must park in Terrapin Trail Garage or risk being ticketed.

~ Park on lower level(s) of the Terrapin Trail Parking Garage and walk towards the footbridge (south of garage) leading to Eppley Recreation Center (glass & brick building).

~ Signs will be posted from the lower level of the garage leading to Eppley Recreation Center.

~There are three spectator entrances, however the admission area will be set up

inside the entrance on the left in the picture below (near # 399).

Please comply with all posted parking regulations on campus. FYI – Lot 2G outside of the lower level entrance of the pool is now student parking 24 hours per day, 7 days per week.